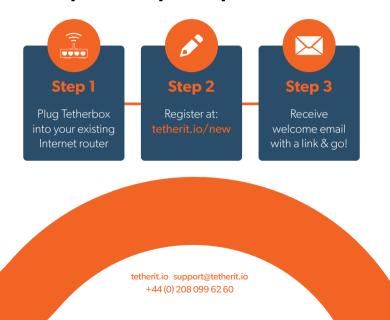

Share a photo of your Tetherbox installation with the "I'be been Tethered" sticker with us on social media @**tetherit** 

tetherit.io

Thank you!

## **1** tether

**Quick Start Guide** 



## **Set Up in 3 Simple Steps**



## **Troubleshooting**

You can check if the Tetherbox is online on the activation page: tetherit.io/new - if the Tetherbox is offline, please ensure:

- The Tetherbox has both power cable and network cable connected (you should see a green flashing light).
- You have Internet and Power at the premises and you are able to access tetherit.io.

If the Tetherbox is connected correctly and you have power and Internet, please try to reboot the Tetherbox:

- 1. Press the power button briefly, the Tetherbox will power off within 1 minute.
- 2. If the Tetherbox does not power off, please hold the power button for 5 seconds.
- 3. Once powered off, please press the power button briefly to power the Tetherbox back on.

Support/further information is available at tetherit.io/help