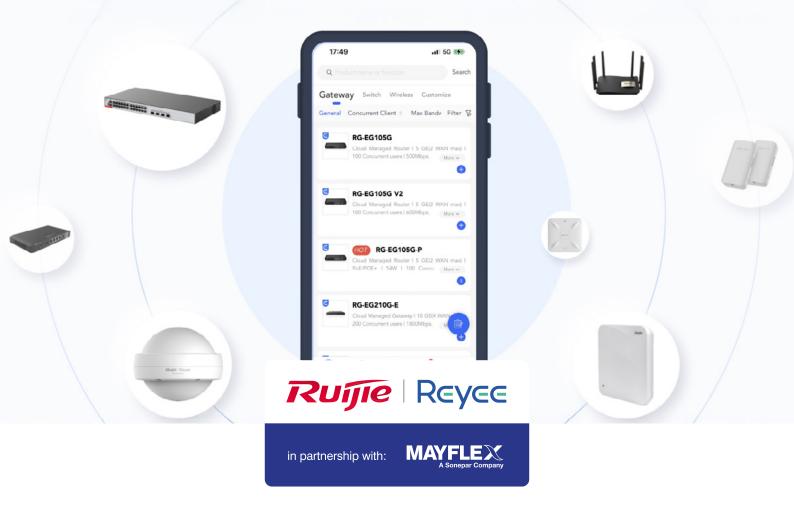

## Get into Ruijie Reyee

Ruijie offers a seamless networking experience with cloud-based management, ensuring easy deployment, configuration, and monitoring from anywhere.
Ruijie Reyee advanced networking solutions include access points, switches, and routers, providing a fully integrated ecosystem ideal for any vertical.

## Solutions that are perfect for:

- Hospitality
- Education
- Retail
- Offices

By participating in this NFR promotion, you can order 1 unit of the selected Ruijie Reyee products at an exclusive 40% discount, allowing you to explore the features and benefits before recommending them to your customers.

## Don't delay, order today. See the eligible products below.

Part Code: RG-RAP52-OD

Reyee Wi-Fi 5 1.267 Gbps AC1300 Dual-Band Outdoor Access Point

Part Code: RG-RAP2266

Reyee Wi-Fi 6 2.976 Gbps AX3000 Indoor Ceiling-Mount Access Point

Part Code: RG-RAP1261

Reyee Wi-Fi 6 2.976 Gbps AX3000 Ultra-Thin Wall Plate Access Point

Part Code: RG-RAP72PRO

Reyee Wi-Fi 7 5.011 Gbps BE5040 Dual-Band Ceiling

Part Code: RG-RAP73PRO

Reyee Wi-Fi 7 13.346 Gbps Tri Radio BE14000 Ceiling

Part Code: RG-ES206GS-P

Reyee 6 Port Gigabit Smart Cloud Managed Switch 1x SFP Combo 4x PoE+ 54 W

Part Code: RG-ES210GS-P

Reyee 10 Port Gigabit Smart Cloud Managed Switch 1x SFP 8x PoE+ 120 W

Part Code: RG-NBS3100-24GT4SFP-P-V2

Reyee 28 Port Gigabit Layer 2 Cloud Managed Switch 4x SFP 24x PoE+ 370 W

Part Code: RG-EG105G-V3

Reyee 5 Port Cloud Managed Router V3

Part Code: RG-AIRMETRO460F

Reyee RG-AirMetro460F Wireless Bridge CPE 5 GHz 867 Mbps 1x 10/100 Mbps Port

Part Code: RG-AIRMETRO460G

Reyee RG-AirMetro460G Wireless Bridge CPE 5 GHz 867 Mbps 1x 10/100/1000 Mbps Port

Part Code: RG-AIRMETRO550G-B

Reyee RG-AirMetro550G-B Wireless Bridge Base Station 5 GHz 867 Mbps 2x 10/100/1000M Mbps Ports

Part Code: RG-ANT13-360

Reyee RG-ANT13-360 Omnidirectional External Antenna 5 GHz 2 km

Part Code: RG-ANT16S-120

Reyee RG-ANT16S-120 Sector External Antenna 5 GHz 5 km

Part Code: RG-ANT20S-90

Reyee RG-ANT20S-90 Sector External Antenna 5 GHz 10 km