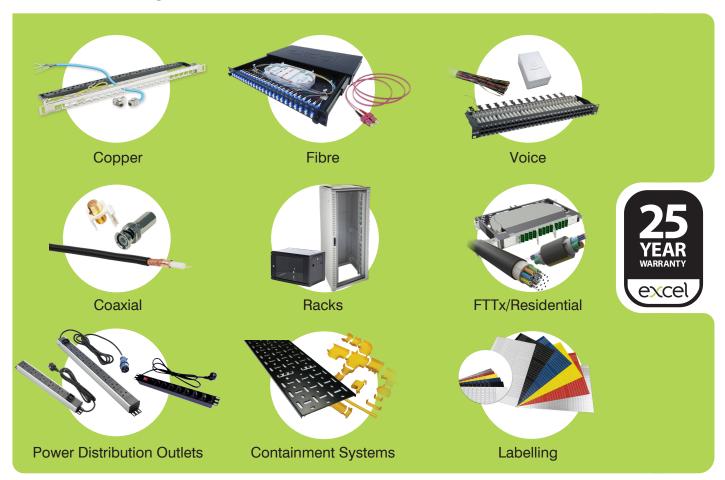

# Infrastructure Product Range

The **Excel** brand is a world-class premium performance end-to-end infrastructure solution which is owned and distributed throughout the world, and exclusively by Mayflex in the UK.

We offer a 25 year product and application warranty as standard on all installations completed by an accredited Excel Partner.

Excel was the first infrastructure vendor to remove single-use plastic from the majority of the Excel product packaging.

Products in the Excel range include: