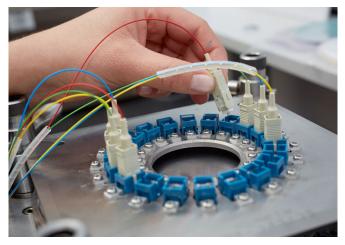

#### + Pre-Terminated Fibre Assemblies

**Features:** Available in OM1, OM2, OM3, OM4, OM5 and OS2, available in all core counts from 2 to 24, machine polished, pre-labelled, fitted with protection both ends, plug and play.