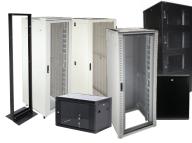

### **ENVIRON Racks**

The ENVIRON range of racks, cabinets and open frames offer exceptional quality and an extensive range that makes them ideal for a wide range of applications in the enterprise, data centre, security market and for every day cabling applications.

The full range of Environ racks are assembled in Birmingham where quality control is an integral part of the process to ensure that the racks are built to the highest standard, each and every time.

Excel holds large stocks across the range and offer free next day delivery to the UK mainland, whatever the size of rack.