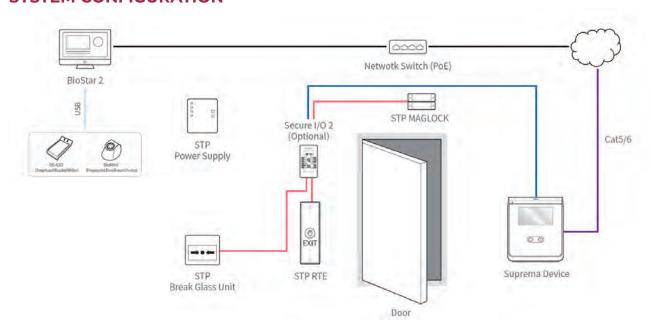

# COMPLETE SUPREMA SOLUTION - EASY QUOTE GUIDE

## **SYSTEM CONFIGURATION**



## **SOFTWARE**

| \$29998 B | BIOSTAR2-STD    | Standard Software for up to 50 doors.  If you require additional amount of doors, please contact the product champion or Suprema.                    |
|-----------|-----------------|------------------------------------------------------------------------------------------------------------------------------------------------------|
| 020002    | BIOSTAR2-TA-STD | Standard Time and Attendance Software for 100-500 users.  If you require additional amount of users, please contact the product champion or Suprema. |

#### **READERS**

### CARD / BLUETOOTH (X-Pass Range)







XP2-MDPB

- Mullion Style
- Card (up to Desfire EV3)
- Suprema Mobile Access PoE

## **EXTERNAL FINGERPRINT (BioEntry W2)**



Fingerprint **BEW2-ODPB** Card (up to Desfi