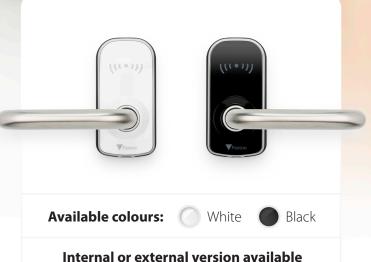

# **PaxLock Pro**

Robust, Secure, Wireless Access Control

Designed in black or white, with anti-scratch coating to maintain a high quality look and feel. PaxLock Pro is available for internal or external facing doors, making it suitable for a range of buildings and applications.

Internal or external version available

Black