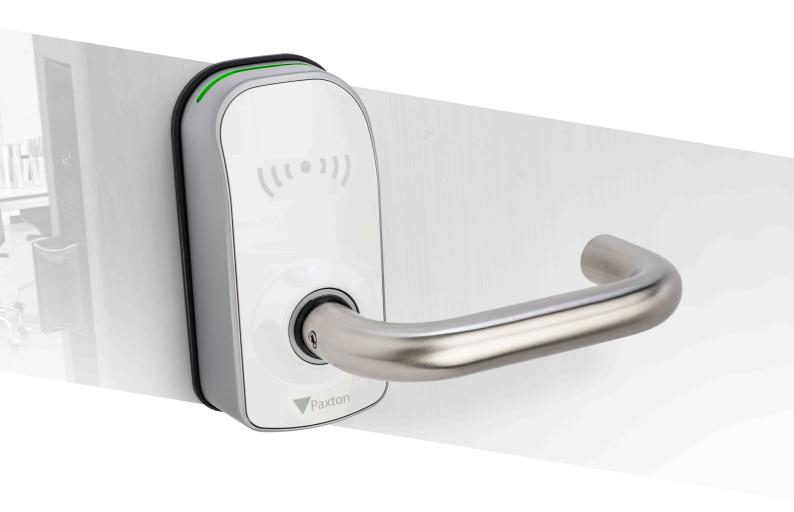

# **PaxLock Pro**

Robust, Secure, Wireless Access Control

Designed in black or white, with anti-scratch coating to maintain a high quality look and feel. PaxLock Pro is available for internal or external facing doors, making it suitable for a range of buildings and applications.

# Introducing PaxLock Pro

PaxLock Pro is the latest addition to Paxton's range of wireless access control solutions, in a door handle. The smart, compact appearance lends itself to more locations than ever before. Its robust design ensures it is built to last, providing a time and energy efficient security solution for your building.