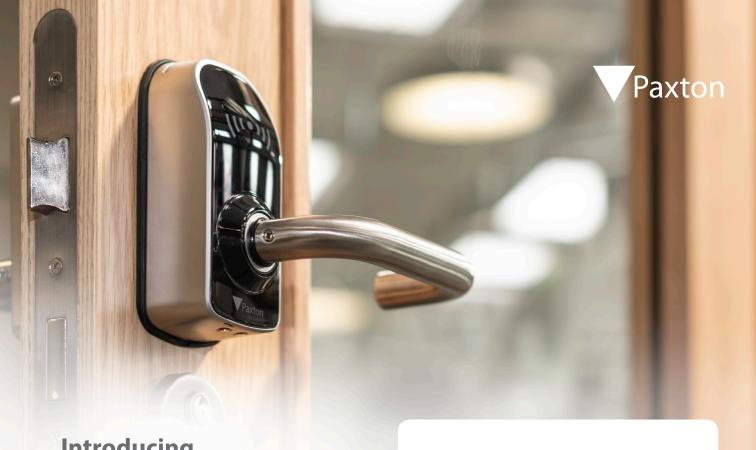

# Introducing PaxLock Pro

PaxLock Pro is the latest addition to Paxton's range of wireless access control solutions, in a door handle. The smart, compact appearance lends itself to more locations than ever before. Its robust design ensures it is built to last, providing a time and energy efficient security solution for your building.