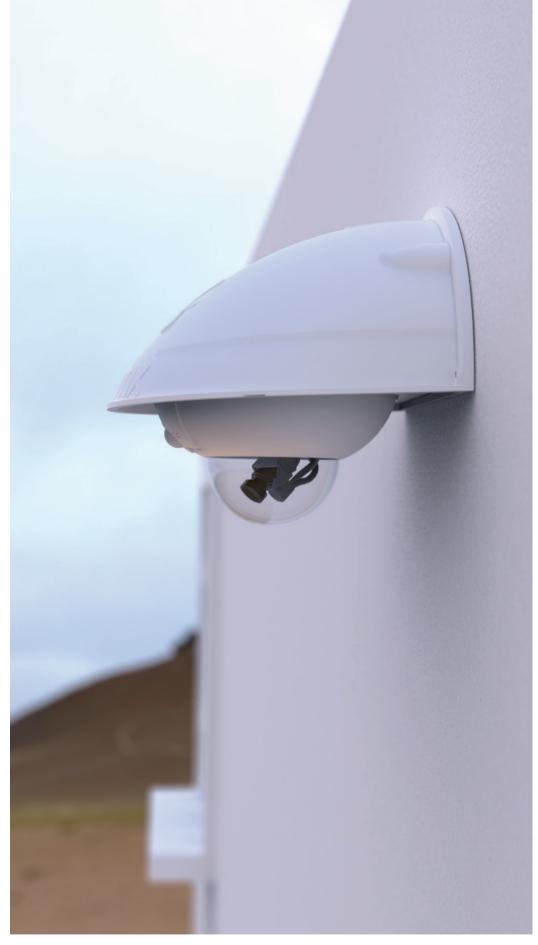

## Every Day of the Year, in Any Weather

Highest Quality and Reliability • Failsafe and Maintenance-Free

Outstanding Image Quality

Robust and Reliable

Weatherproof

- Virtually Maintenance-Free From -30 up to +60 °C, up to IP 66, no moving parts
- Lowest IT Requirements
  On infrastructure and storage,
  decentralized architecture
- Nearly No False Alarms
  Thanks to intelligent motion
  analysis MxActivitySensor
- Extensive Event and Alarm Management
- Integrated into the camera
- Two-Way Audio Communication World wide with built-in microphone and speaker
- Outstanding Image Quality
  In lowlight or backlight situations