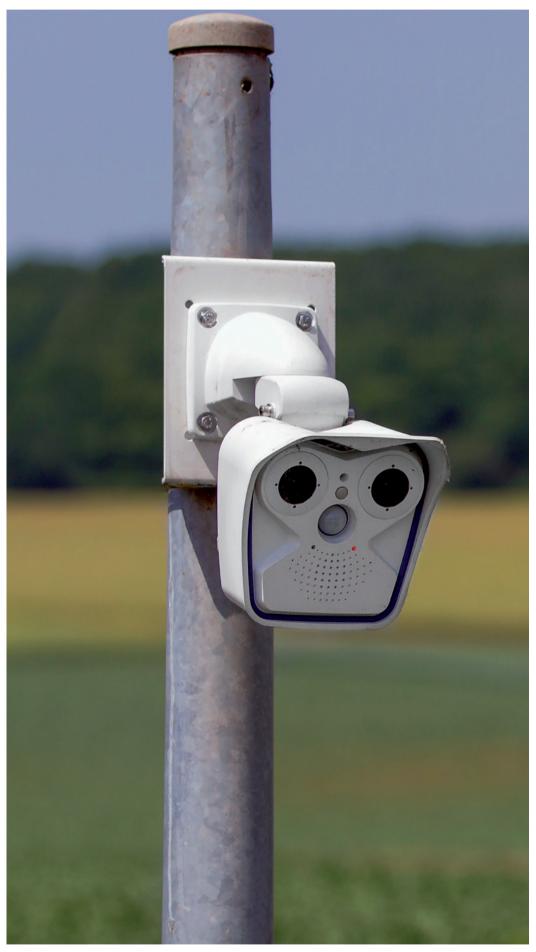

## Every Day of the Year, in Any Weather

Highest Quality and Reliability • Failsafe and Maintenance-Free

Outstanding Image Quality

Robust and Reliable

Weatherproof

- Virtually Maintenance-Free From -30 up to +60 °C, up to IP 66, no moving parts
- Lowest IT Requirements
  On infrastructure and storage,
  decentralized architecture
- Nearly No False Alarms
  Thanks to intelligent motion
  analysis MxActivitySensor
- Extensive Event and Alarm Management
- Integrated into the camera
- Two-Way Audio Communication World wide with built-in microphone and speaker
- Outstanding Image Quality
  In lowlight or backlight situations