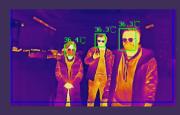

# Group **Temperature Screening**

**Group Screening** with High Efficiency

### Thermographic Bullet Camera

Supports simultaneous temperature screening of multiple people, greatly enhancing efficiency

# Thermographic Bullet Camera (DEFAULT)

DS-2TD2617B-3/6PA

- · Thermal resolution: 160 × 120
- · Thermal lens: 3 mm / 6 mm
- · Optical: 2688 × 1520
- · Optical lens: 4 mm / 8 mm
- · Bi-spectrum image fusion
- · Accuracy: ±0.5°C (±0.3°C with blackbody)
- Measurement range: 30-45°C
- Supports audio alarms
- · Working temperature: 10-35°C
- · Al human detection, false alarms reduction
- · Simultaneous temperature screening for multiple people (Up to 30 people)