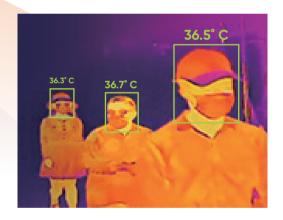

### Thermographic Bullet Camera

Supports simultaneous temperature screening of multiple people, greatly enhancing efficiency

# Thermographic Bullet Camera (DEFAULT)

DS-2TD2617B-3/6PA

- · Thermal resolution: 160 × 120
- · Thermal lens: 3 mm / 6 mm
- · Optical: 2688 × 1520
- · Optical lens: 4 mm / 8 mm
- · Bi-spectrum image fusion
- · Accuracy: ±0.5°C (±0.3°C with blackbody)
- Measurement range: 30-45°C
- Supports audio alarms
- · Working temperature: 10-35°C
- · Al human detection, false alarms reduction
- · Simultaneous temperature screening for multiple people (Up to 30 people)

## Thermographic Turret Camera ( ) DEFAULT DS-2TD1217B-3/6PA

- Thermal resolution: 160 × 120
- Thermal lens: 3 mm / 6 mm
- Ontical: 2688 x 1520
- Optical lens: 4 mm / 8 mm
- · Bi-spectrum image fusion
- Accuracy: ±0.5°C (±0.3°C with blackbody)
- Measurement range: 30-45°C
- Supports audio alarms
- Working temperature: 10-35°C
- Al human detection, false alarms reduction
- Simultaneous temperature screening for multiple people (Up to 30 people)