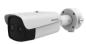

### Thermographic Bullet Camera

Supports simultaneous temperature screening of multiple people, greatly enhancing efficiency

# Thermographic Bullet Camera (DEFAULT)

DS-2TD2617B-3/6PA

- · Thermal resolution: 160 × 120
- · Thermal lens: 3 mm / 6 mm
- · Optical: 2688 × 1520
- · Optical lens: 4 mm / 8 mm
- · Bi-spectrum image fusion
- · Accuracy: ±0.5°C (±0.3°C with blackbody)
- Measurement range: 30-45°C
- Supports audio alarms
- · Working temperature: 10-35°C
- · Al human detection, false alarms reduction
- · Simultaneous temperature screening for multiple people (Up to 30 people)

## Thermographic Turret Camera ( ) DEFAULT DS-2TD1217B-3/6PA

- Thermal resolution: 160 × 120
- Thermal lens: 3 mm / 6 mm
- Ontical: 2688 x 1520
- Optical lens: 4 mm / 8 mm
- · Bi-spectrum image fusion
- Accuracy: ±0.5°C (±0.3°C with blackbody)
- Measurement range: 30-45°C
- Supports audio alarms
- Working temperature: 10-35°C
- Al human detection, false alarms reduction
- Simultaneous temperature screening for multiple people (Up to 30 people)