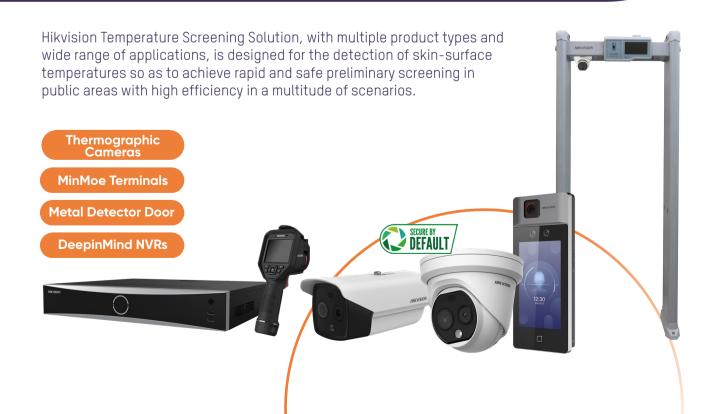

Non-contact measurement to avoid physical contact

One second per person for skin-surface temperature detection

# **Workflow**

Human skin-surface temperature measurement

Fast preliminary temperature screening without contact

Locating potential abnormal temperatures

Second check with mercury or ear thermometers

**Entering** 

detection