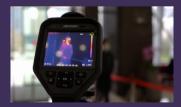

#### Thermographic Handheld Camera

Supports preliminary on-spot temperature screening without disturbing a person

#### Thermographic Handheld Camera DS-2TP21B-6AVF/W

- $\cdot$  Thermal resolution: 160 imes 120
- · Optical resolution: 640 × 480
- · Measurement range: 30-45°C
- · Touch screen
- · Accuracy: ±0.5°C
- · Bi-spectrum image fusion
- · Supports Wi-Fi
- · Supports audio alarms
- · Automatic screenshots & uploading