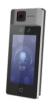

### MinMoe Terminal

#### MinMoe Wall-Mounting **Touch-free Temperature Screening Terminal**

DS-K1T671TM-3XF

# · LCD touch screen

- · Thermographic technology, temperature range: 30-45°C, accuracy: ±0.5°C
- · Temperature screening of forehead
- · Authentification distance: 0.5 m 1.5 m, height: 1.2 m - 1.9 m
- · Temperature screening with visional results and audio prompt