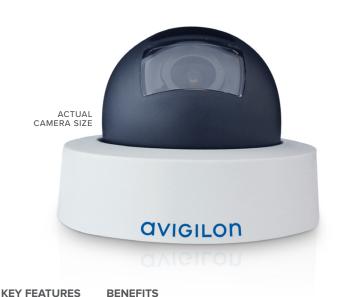

## H4 Mini Dome Camera Line

The H4 Mini Dome is the smallest and most discreet camera within the Avigilon H4 platform that combines Avigilon quality at an entry level price point. It provides exceptional image quality with an innovative and modular design that snaps into place, allowing users to easily switch between surface and in-ceiling mounts. Using HDSM SmartCodec™ technology, Idle Scene Mode technology and patented High Definition Stream Management™ technology, H4 Mini Dome cameras minimize bandwidth and storage requirements, while maintaining a high-quality image.

| Small Camera<br>Footprint and<br>Profile | Standard surface mount model has a footprint of only 2.8 inches, extending 2.0 inches from the installation surface. The in-ceiling adapter offers a profile of only 1.5 inches, with a footprint of 3.5 inches. |
|------------------------------------------|------------------------------------------------------------------------------------------------------------------------------------------------------------------------------------------------------------------|
| HDSM SmartCodec<br>Technology            | HDSM SmartCodec technology automatically optimizes compression levels for regions in a scene to maximize bandwidth savings up to 50 percent*, minimize storage consumption and maintain high-quality imaging.    |
| LightCatcher™<br>Technology              | Collects significantly more detail from a low-light scene, to deliver higher-quality color images with less image noise than other low-light cameras.                                                            |
| Wide Dynamic<br>Range (WDR)              | Dual exposure true Wide Dynamic Range (WDR) technology captures clear images in simultaneous dark and bright lighting conditions.                                                                                |
| Optional                                 | Adaptive IR technology automatically adjusts the IR beam width and illumination                                                                                                                                  |