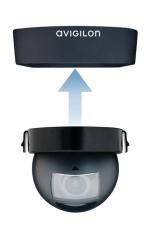

## Modular and Easy to Customize

The H4 Mini Dome's modular design makes it easy to alternate between surface and in-ceiling mounts. With two bezel colour options and accessories, you can further customize the camera to match the environment.