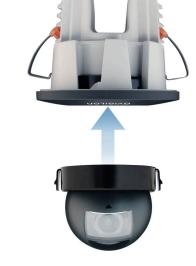

## Modular and Easy to Customize

The H4 Mini Dome's modular design makes it easy to alternate between surface and in-ceiling mounts. With two bezel colour options and accessories, you can further customize the camera to match the environment.