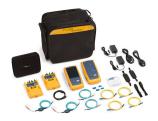

Versiv<sup>™</sup> - CertiFiber® Pro - Optical Loss Test Set Unbeatable speed, certifies a TX/RX fibre pair at two wavelengths in three seconds!

Fluke Networks industry-leading portfolio of innovative fibre optic cable test and certification solutions are used worldwide by technicians and installers because of their ease-of-use, accuracy, and durability.