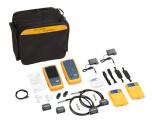

Versiv<sup>™</sup> - DSX-5000/8000 Copper and Fibre Kits Get all the copper and fibre certification tools you need in one bundle.

Versiv<sup>™</sup> - OptiFiber® Pro - OTDR Designed for certification and troubleshooting in enterprise, datacentre, campus and PON environments.