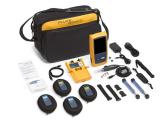

Versiv<sup>™</sup> - DSX-5000/8000 Copper and Fibre Kits Get all the copper and fibre certification tools you need in one bundle.

Versiv<sup>™</sup> - OptiFiber® Pro - OTDR Designed for certification and troubleshooting in enterprise, datacentre, campus and PON environments.