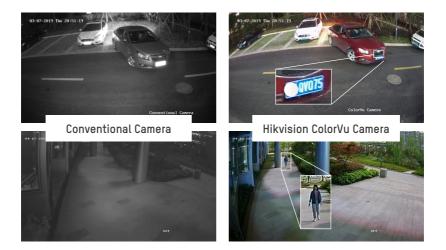

### Darkness provides cover for theft, trespassing, and other crimes

When using a conventional camera with infrared lighting for night monitoring, people, vehicles, or other important objects can be blurry and blend into the background, making it difficult to identify details.

Colour-related information is crucial for many scenarios and are a great asset for data and analyses. However, conventional cameras often lose important details when rendering only black and white images. **ColorVu Technology** is our solution to this common challenge faced by many security system users.