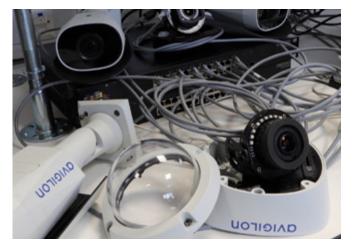

#### + Camera & Bracket Spraying

Spray the cameras to match the environment they are being installed in. We offer a bespoke colour matching service if a colour sample is provided or we can match any RAL colour.